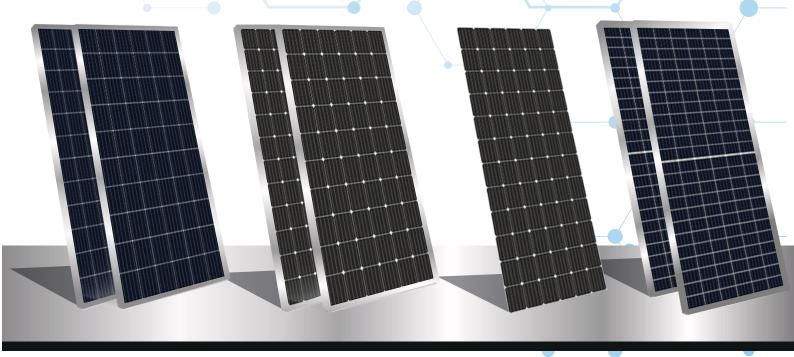

(MONOCRYSTALLINE & MONO PERC)

(BIPV)

(TWIN PEAK)

## Key Features

5BB, 9BB, 10BB & 12BB Solar Cell design to improve the module efficiency & give a better aesthetic appearance.

Excellent module efficiency upto 21.5% in Mono PERC and up to 17.6% in poly crystalline achieved through advanced manufacturing capabilities and technology.

ARC Coated high transmission glass is used which directs more light on module resulting higher energy output.

Robust aluminium frame, ensure the modules to withstand wind load upto 2400 Pa. & heavy snow load upto 5400 Pa.

Positive power tolerance 0~+5W

High PID resistant, advance technology & qualified material leads to high resistant to PID.

Ip68 junction box for long-term weather endurance.

Low degradation and excellent performance under low light condition and withstanding to harsh environment.