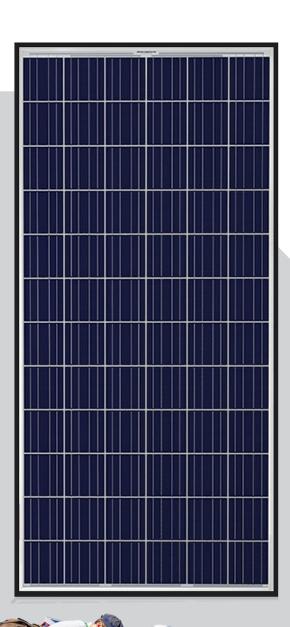

Australia Technology, Made in India

BIS / ALMM Approved

A Trusted Brand For Quality And Performance

**PV Modules** 40 Wp - 650 Wp

High Grade Raw Materials A+ Grade Solar Cells

180 MW. Fully Automatic Solar Module Manufacturing Line

(MONOCRYSTALLINE & MONO PERC)

(BIPV)

(TWIN PEAK)

## Key Features

5BB, 9BB, 10BB & 12BB Solar Cell design to improve the module efficiency & give a better aesthetic appearance.

Excellent module efficiency upto 21.5% in Mono PERC and up to 17.6% in poly crystalline achieved through advanced manufacturing capabilities and technology.

ARC Coated high transmission glass is used which directs more light on module resulting higher energy output.

Robust aluminium frame, ensure the modules to withstand wind load upto 2400 Pa. & heavy snow load upto 5400 Pa.